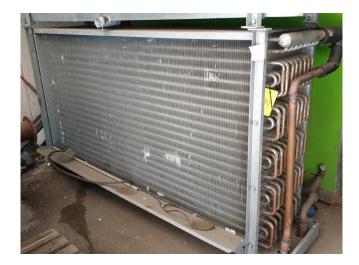

## Used Goedhart LK 200m2 22x8/1980

Used Goedhart LK 200 m2 cooler block with hot gas defrosting. Capacity is based on a air flow of approx 21.570 m3/h. <br&gt; \*All components of this used evaporator will be tested on adequate functionality, leak free condition (electro engines), coils, bearings) Choosing HOSBV means buying with warranty. We perform an industrial cleaning. Moreover, we can arrange your logistics if requested.