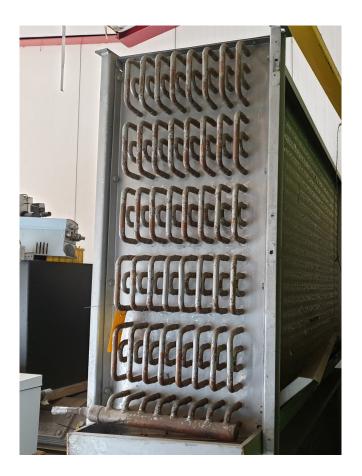

## Used Goedhart LK 200m2 22x8/1980

Used Goedhart LK 200 m2 cooler block with hot gas defrosting. Capacity is based on a air flow of approx 21.570 m3/h. <br&gt; \*All components of this used evaporator will be tested on adequate functionality, leak free condition (electro engines), coils, bearings) Choosing HOSBV means buying with warranty. We perform an industrial cleaning. Moreover, we can arrange your logistics if requested.