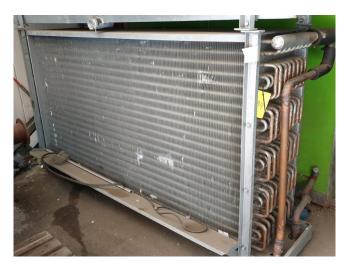

## Used Goedhart LK 200m2 22x8/1980

Used Goedhart LK 200 m2 cooler block with hot gas defrosting. Capacity is based on a air flow of approx 21.570 m3/h. <br&gt; \*All components of this used evaporator will be tested on adequate functionality, leak free condition (electro engines), coils, bearings) Choosing HOSBV means buying with warranty. We perform an industrial cleaning. Moreover, we can arrange your logistics if requested.