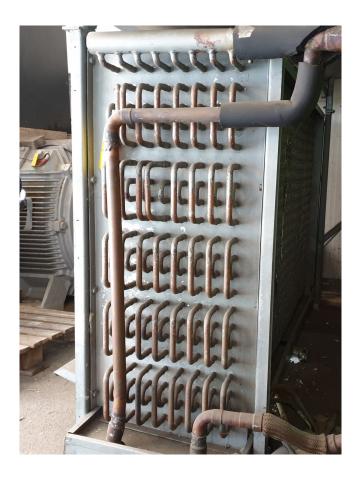

## Used Goedhart LK 200m2 22x8/1980

Used Goedhart LK 200 m2 cooler block with hot gas defrosting. Capacity is based on a air flow of approx 21.570 m3/h. <br&gt; \*All components of this used evaporator will be tested on adequate functionality, leak free condition (electro engines), coils, bearings) Choosing HOSBV means buying with warranty. We perform an industrial cleaning. Moreover, we can arrange your logistics if requested.