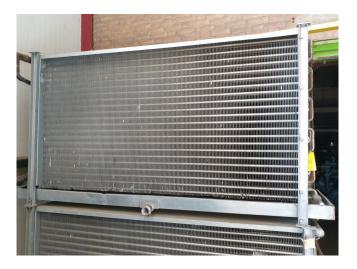

## Used Goedhart LK 200m2 22x8/1980

Used Goedhart LK 200 m2 cooler block with hot gas defrosting. Capacity is based on a air flow of approx 21.570 m3/h. <br&gt; \*All components of this used evaporator will be tested on adequate functionality, leak free condition (electro engines), coils, bearings) Choosing HOSBV means buying with warranty. We perform an industrial cleaning. Moreover, we can arrange your logistics if requested.